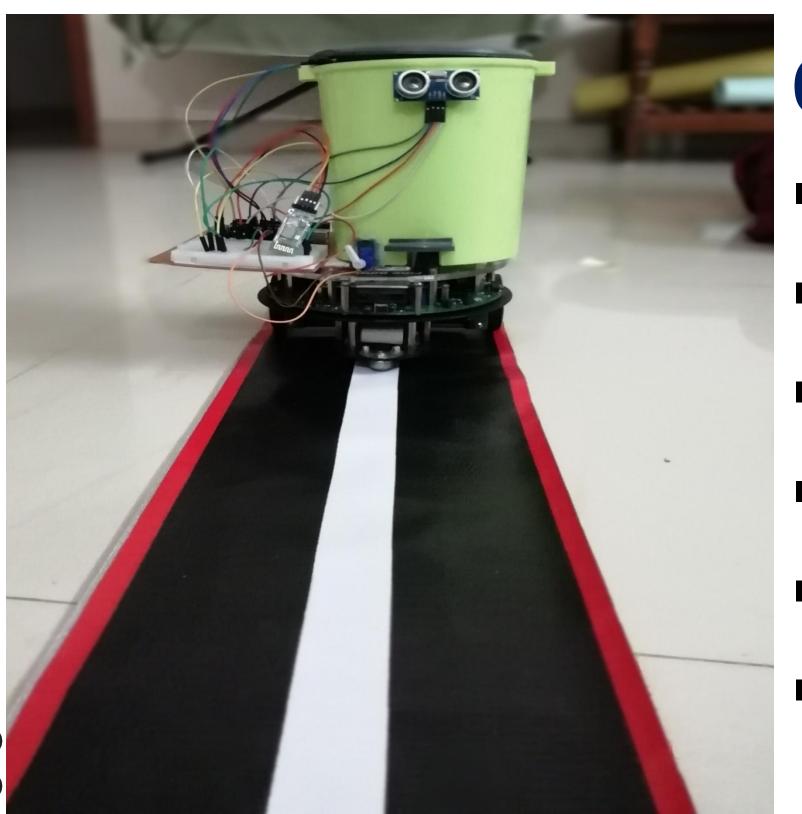

## Ideate

| Problems                         | Reason                                          | Idea                     |
|----------------------------------|-------------------------------------------------|--------------------------|
| Improper Collection of wastes    | No specific time to collect the waste from home | Line Tracking Sensor     |
|                                  | Less man power                                  |                          |
|                                  | Disposal of garbage from bin                    |                          |
| <b>Environmental degradation</b> | Littering and Looks bad                         | Level Indicator, SMS,GPS |
|                                  | Effect on environment                           |                          |
|                                  | Effect on human health                          | Automatic opener in Bin  |

## Prototype

### Components

- Arduino Uno
- Ultrasonic sensor
- Line tracking sensor
- Bluetooth Module
- GPS Module
- Dust Bin

IWMA-Presentation