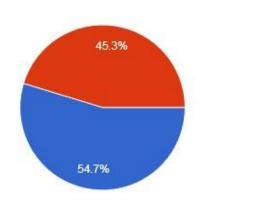

QUESTIONS

RESPONSES

119

Do you separate different type of waste at your home?

Yes

No

117 responses

113 responses

QUESTIONS

RESPONSES

119

Do you think new technology need for waste management?

117 responses