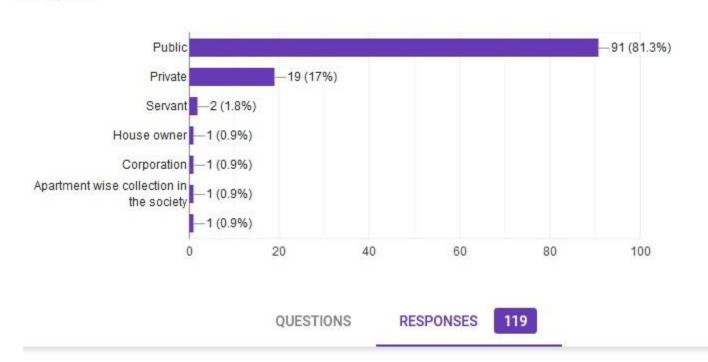

#### Which collection service do you use?

QUESTIONS

112 responses

RESPONSES

119