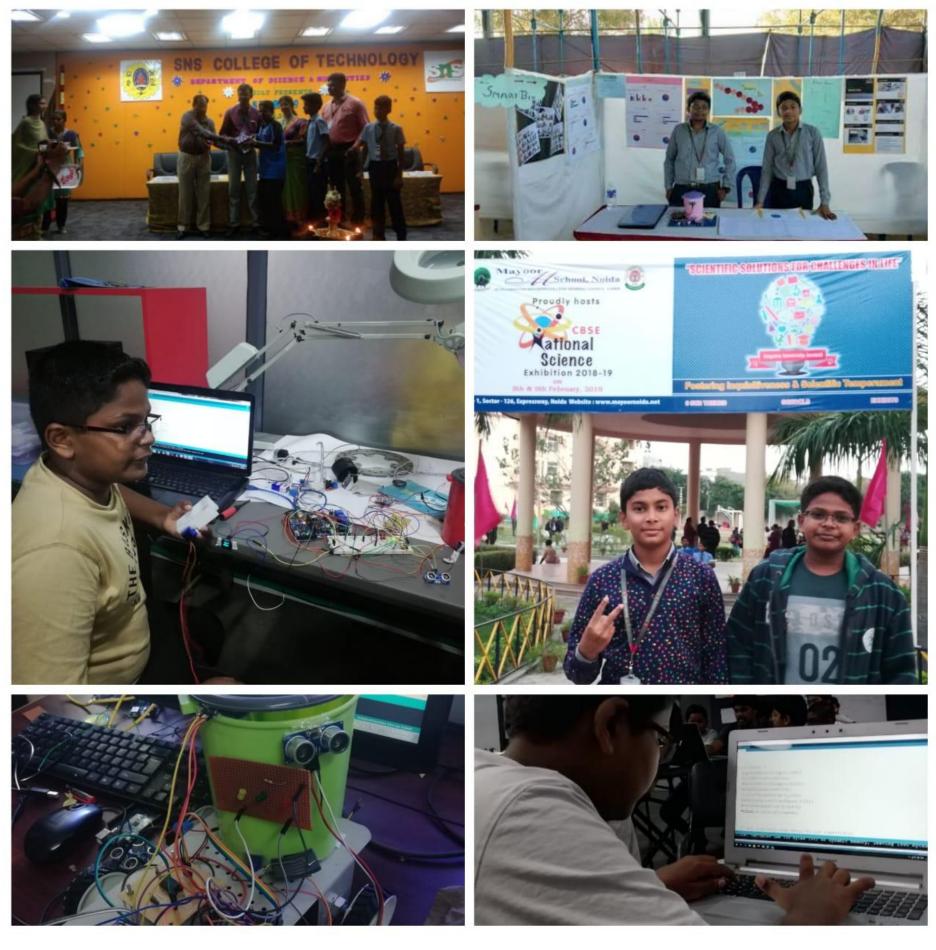

## Prototype

### Components

- Arduino Uno
- Ultrasonic sensor
- Line tracking sensor
- Bluetooth Module
- GPS Module
- Dust Bin

IWMA-Presentation