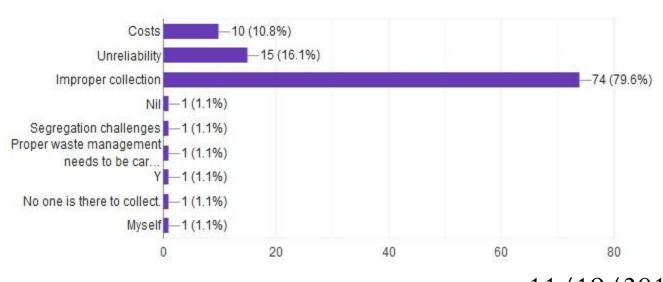

#### What is the main reason for your level of dissatisfaction?

93 responses

QUESTIONS

RESPONSES

QUESTIONS

RESPONSES

119

**SNS** academy

#### Improper Collection of wastes

- No specific time to collect the waste from home
- Less man power
- Disposal of garbage from bin