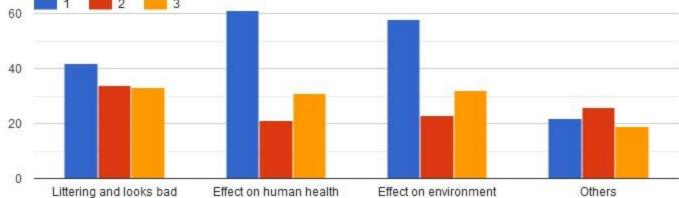

116 responses

Yes No Maybe

20

In your opinion which of these is a priority concern about waste in your area? Mention your priority level.

QUESTIONS

RESPONSES

119

9

### **Environmental degradation**

- Littering and Looks bad
- Effect on human health
- Effect on environment

**Need New Technology** 