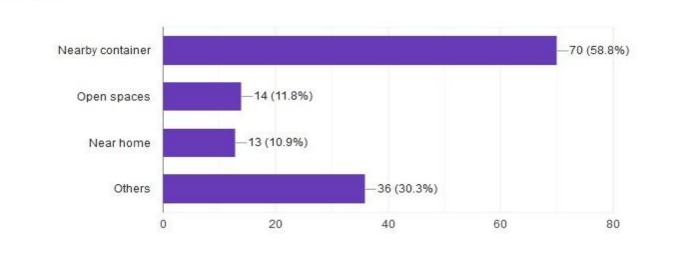

#### Which collection service do you use?

QUESTIONS

112 responses

RESPONSES

119