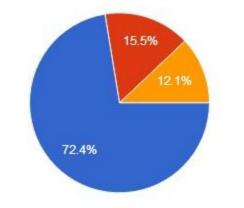

Are you concerned about the disposal methods of the service provider?

116 responses

QUESTIONS

RESPONSES

In your opinion is waste management an environmental problem?

QUESTIONS RESPONSES

Do you consider that environmental degradation has negative effect on your family?

116 responses

Yes No Maybe

20

In your opinion which of these is a priority concern about waste in your area? Mention your priority level.

QUESTIONS

RESPONSES

119

9