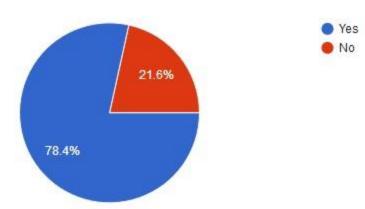

Are you concerned about the disposal methods of the service provider?

116 responses

QUESTIONS

RESPONSES

In your opinion is waste management an environmental problem?

QUESTIONS RESPONSES

Do you consider that environmental degradation has negative effect on your family?